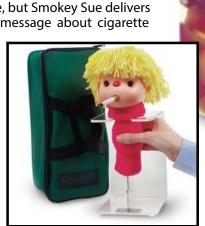

# www.breathefree2.com/facilitators

This graphic demonstration of the dangers of smoking should be seen by every teenager and pregnant woman! As Smokey Sue smokes, smoke passes through a lifelike model of a 7-month fetus. Then tars and nicotine collect at the surface of the water that mimics the placenta, showing graphically what pollutants are reaching the developing baby. The bowl of the model is easy to clean. 5 in. x 14 in. x 5 in.

She may look cute, but Smokey Sue delivers a deadly serious message about cigarette

smoking. she smokes. demonstration tubes trap tars in a way few have ever seen.