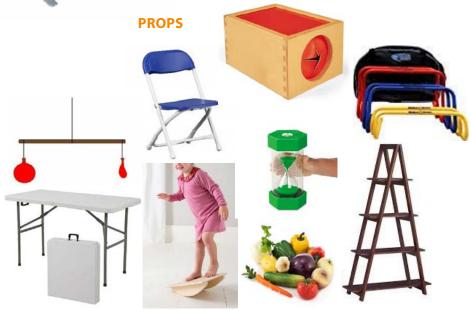

**Health Age License - Download** (For purchase through KTC to realize a 50% savings)

NEWSTART

The children's Health Expo concept was developed in response to the rising incidence of obesity among children. It is a way to attractively and constructively present health principles using the eight natural laws of health at as many stations: Nutrition, Air, Sunshine, Exercise, Rest, Temperance, Water, and Trust.

**NUTRITION STATION** 

Life size food pyramid with realistic foods and other props and activities

**EXERCISE STATION** 

Tabletop activity comparing "running" speed, set of hurdles, and other props

**WATER STATION** 

Water-drop mascot costume plus props for other games and activities

**SUNSHINE STATION** 

Seven wooden mystery boxes and other props regarding the importance of sunshine

TEMPERANCE STATION Six balance boards children stand on while learning to find balance in life

**AIR STATION** 

Air scale for game on learning to keep healthy lungs along with other props