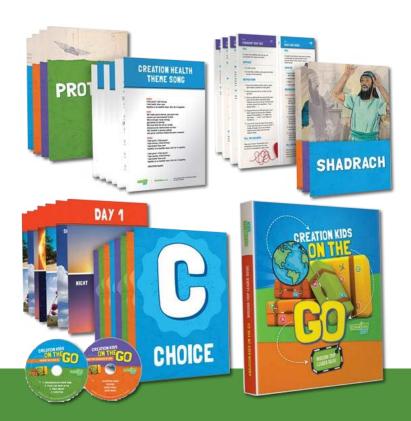

# CREATION KIDS LEADER KIT

The CREATION Kids Leader Kit is designed to be used in conjunction with the CREATION Health Leader Kit (adult curriculum) OR as an eight-session kid's only program.

The kit comes complete with Leader's Guide, Station Guides (Opening, Bible, Craft, Game, and Snack), Posters, and a Resource CD.

VBS This five-day program teaches children the eight universal health principles of CREATION Life. Team CREATION features six different stations children visit each day. Here they will learn Bible stories, play games, make crafts, eat snacks, and perform health experiments.

Includes director's guide, six station guides, posters, resource CD-ROM, CREATION Life Music CD, Puppet DVD, and promotional materials.