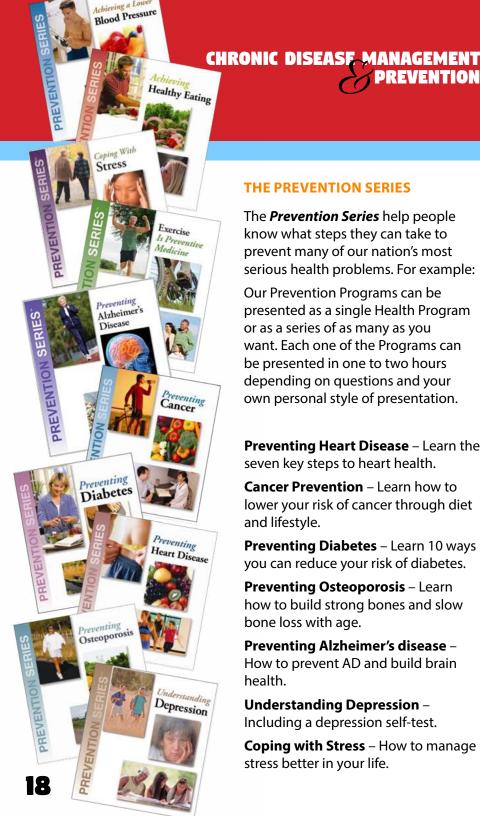

# THE PREVENTION SERIES

The **Prevention Series** help people know what steps they can take to prevent many of our nation's most serious health problems. For example:

PREVENTION

Our Prevention Programs can be presented as a single Health Program or as a series of as many as you want. Each one of the Programs can be presented in one to two hours depending on questions and your own personal style of presentation.

**Preventing Heart Disease** – Learn the seven key steps to heart health.

Cancer Prevention – Learn how to lower your risk of cancer through diet and lifestyle.

**Preventing Diabetes** – Learn 10 ways you can reduce your risk of diabetes.

**Preventing Osteoporosis** – Learn how to build strong bones and slow bone loss with age.

Preventing Alzheimer's disease -How to prevent AD and build brain health.

**Understanding Depression –** Including a depression self-test.

**Coping with Stress** – How to manage stress better in your life.

**Exercise is Preventive Medicine** – How exercise protects health and how to get started.

**Achieving Healthy Eating for Prevention of Disease** – How to choose the best foods linked to health and longevity.

**Lowering Blood Pressure** – Learn the 6 most effective ways to lower blood pressure.