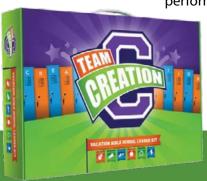

# CREATION KIDS LEADER KIT

The CREATION Kids Leader Kit is designed to be used in conjunction with the CREATION Health Leader Kit (adult curriculum) OR as an eight-session kid's only program.

The kit comes complete with Leader's Guide, Station Guides (Opening, Bible, Craft, Game, and Snack), Posters, and a Resource CD.

VBS This five-day program teaches children the eight universal health principles of CREATION Life. Team CREATION features six different stations children visit each day. Here they will learn Bible stories, play games, make crafts, eat snacks, and perform health experiments.

Includes director's guide, six station guides, posters, resource CD-ROM, CREATION Life Music CD, Puppet DVD, and promotional materials.